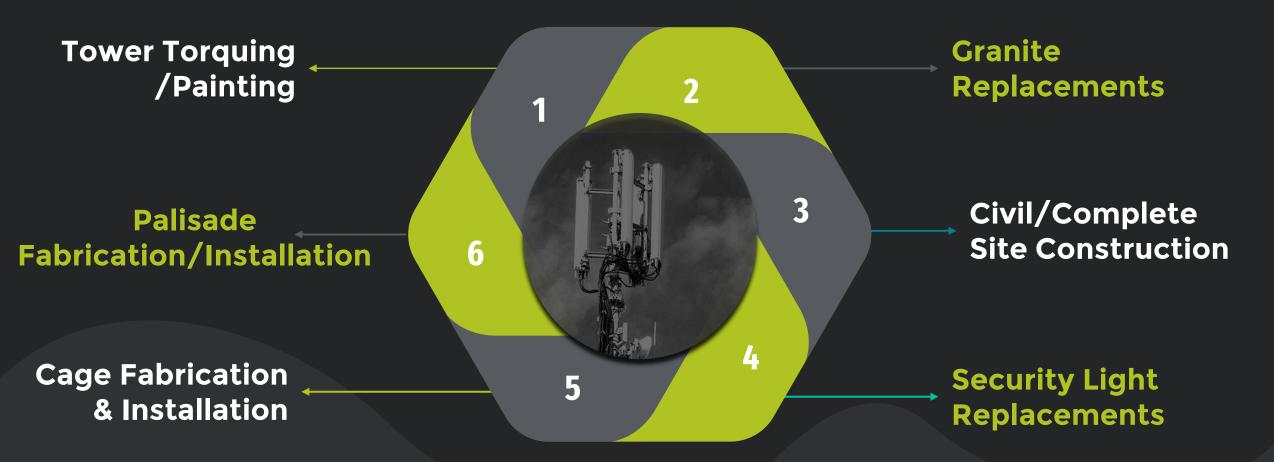

TELECOM SITE MAINTENANCE

**CIVIL WORKS** 

ro y

FACILITY AND PROPERTY MANAGEMENT

#### Telecom Site **Services**

 $\bullet \bullet \bullet \bullet \bullet \bullet$ 

**Earthing Improvement/Shelter roof Repair** 

### Civil **Works**

 $\bullet \quad \bullet \quad \bullet \quad \bullet \quad \bullet$ 

- Prefabricated Shelters.
- ✤ Project inception and Planning.
- Equipment Shelters
- Construction Documents and Specifications.
- Gravel or Paved Roads.
- ✤ Perimeter Fencing.
- Drainage Systems